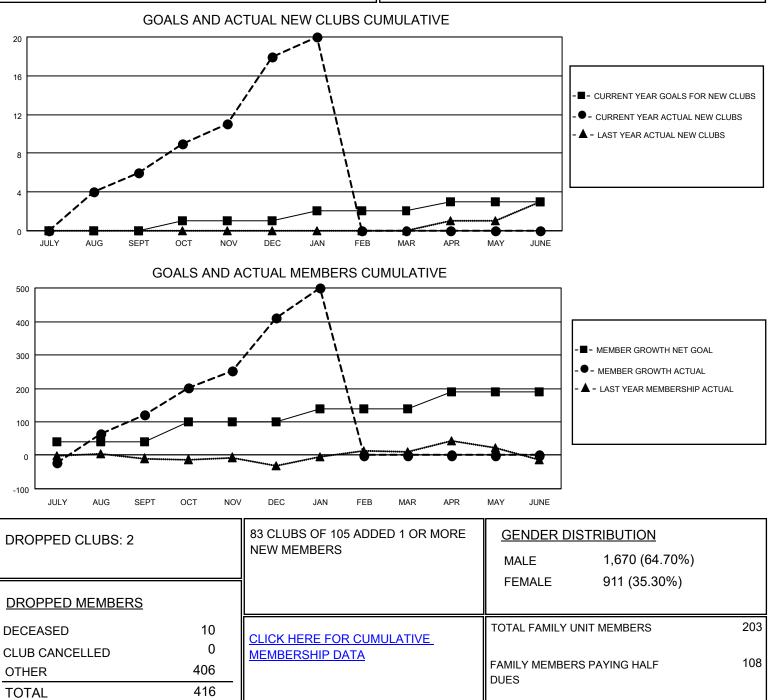

## LOCATION NIGERIA

District 404 B1

Results as of: 1/31/2021

| Clubs                 |               |           |               | Members               |                         |                         |                                                    |
|-----------------------|---------------|-----------|---------------|-----------------------|-------------------------|-------------------------|----------------------------------------------------|
| RESULTS FOR 2020-2021 |               |           |               | RESULTS FOR 2020-2021 |                         |                         |                                                    |
| QUARTER               | NEW CLUB GOAL | NEW CLUBS | DROPPED CLUBS | QUARTER MEM           | IBER GROWTH NET<br>GOAL | MEMBER GROWTH<br>ACTUAL | DROPPED<br>MEMBERS ACTUAL<br>(including transfers) |
| JULY/AUG/SEPT         | 0             | 6         | 1             | JULY/AUG/SEPT         | 40                      | 266                     | 128                                                |
| OCT/NOV/DEC           | 1             | 12        | 0             | OCT/NOV/DEC           | 60                      | 558                     | 256                                                |
| JAN/FEB/MAR           | 1             | 2         | 1             | JAN/FEB/MAR           | 40                      | 123                     | 32                                                 |
| APR/MAY/JUNE          | 1             | 0         | 0             | APR/MAY/JUNE          | 50                      | 0                       | 0                                                  |